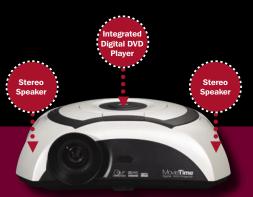

Audio

Integral stereo speakers provide portable convenience. Add an external sub-woofer for even greater impact. The digital optical output is ideal for connection to ultimate quality digital Home Cinema surround sound systems.

## Supplied Accessories

Optional Accessories

D&K

6

0

Dolcen Kreiling 50-Watt Subwoofer