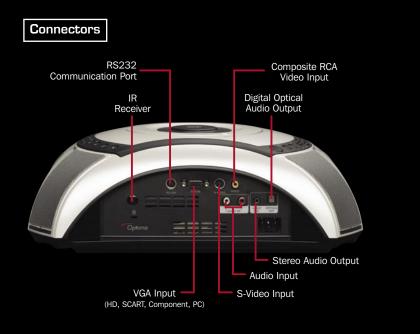

Audio

Integral stereo speakers provide portable convenience. Add an external sub-woofer for even greater impact. The digital optical output is ideal for connection to ultimate quality digital Home Cinema surround sound systems.

SCART RGB

The SCART RGB feature makes it easy to get very high quality pictures from digital satellite, digital TV boxes or games consoles. If you want to watch the highest quality TV, sport or gaming pictures you need SCART RGB. A unique supplied SCART RGB adaptor enables inexpensive, very high quality, VGA type cables to be used to connect these devices to the MovieTime™ DV10.