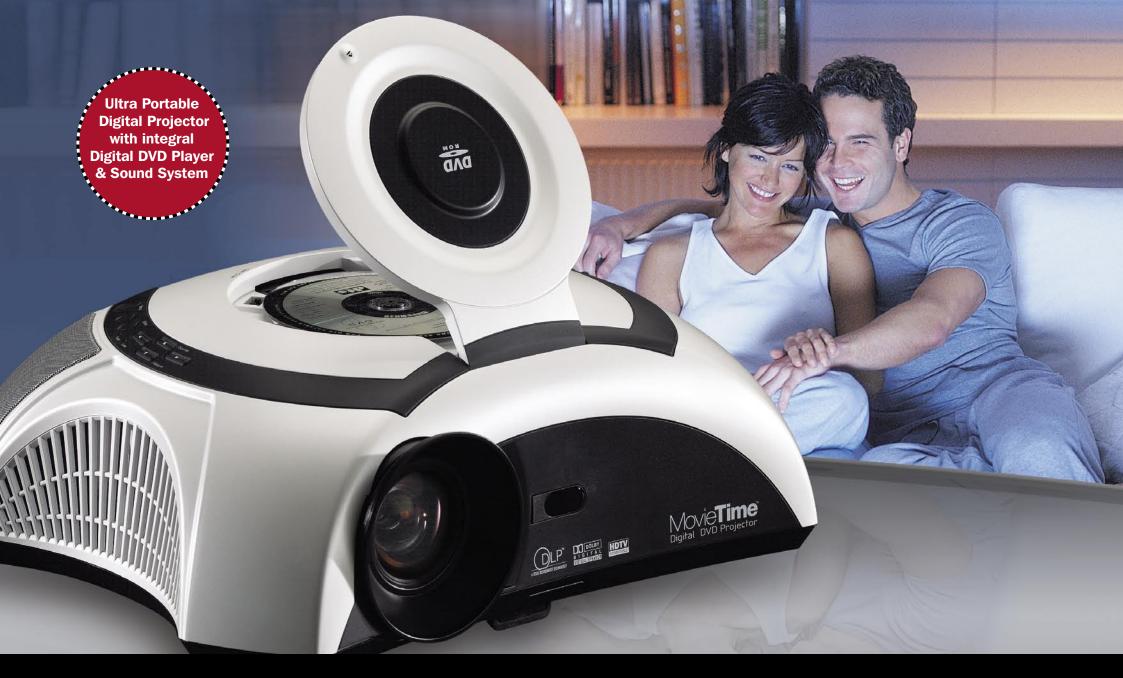

## Ultra Portable

Carry a Home Cinema system with a wall sized image, to a friend's house, in one hand.

## Ultra Portable Instant Home Cinema

The MovieTime <sup>™</sup> DV10 integrated Digital Projector, Digital DVD Player and Sound System provides huge pictures and audio of exceptional quality in a sleek, ultra portable design.